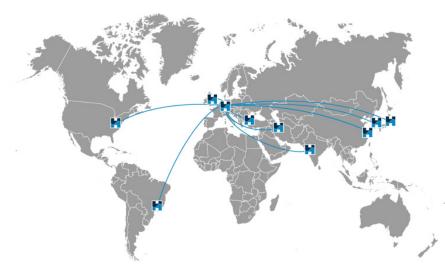

### Company representatives

Locations of Hofmann tire testing machines since 1997:

- → 5 continents
- → 27 countries
- → 88 customers
- more than 200 tire testing machines