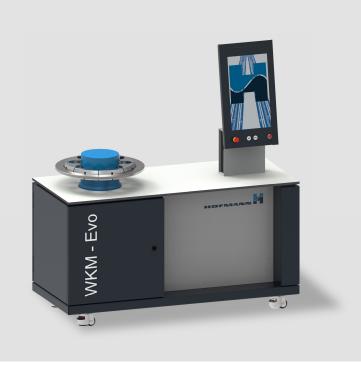

## WKM-EVO

- → New design for 12-30 inch
- First movable plug and play bead compression testing machine
- → SQL database for measuring results
- → Interface via XML
- → Weight saving of 30% in machine, rim segments and zero rings
- → Energy saving of 20% due to new electrical design
- → No service technician necessary for recommissioning at customer site
- → Electronic test speed setting from 5-60 mm/min
- Machine cover hood optional
- → Professional tool storage optional

# Our new Design