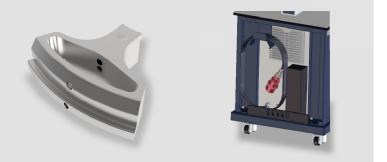

## ATG-EVO

- Flexible machine configuration due to modular design
- Autoteach, short set-up times for new test maps
- Maintenance works possible in automatic mode
- Identical rims for manual and automatic rim changing
- → IIOT ready with SQL Database
- One piezo measuring system for TU and DB
- SLS geometry inspection with maximum 11 tracks
- → 6-fold marking station
- → Tool-free rim change
- Reduction of spare parts
- → 30% lower energy consumption