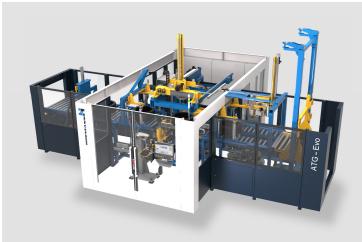

## ATG-EVO

- Flexible machine configuration due to modular design
- Autoteach, short set-up times for new test maps
- Maintenance works possible in automatic mode
- Identical rims for manual and automatic rim changing
- → IIOT ready with SQL Database
- One piezo measuring system for TU and DB
- SLS geometry inspection with maximum 11 tracks
- → 6-fold marking station
- → Tool-free rim change
- Reduction of spare parts
- → 30% lower energy consumption