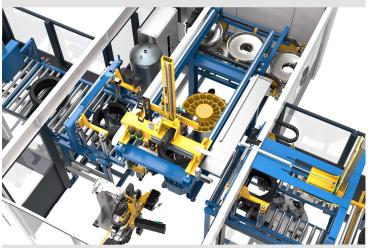

## ATG-EVO

- Flexible machine configuration due to modular design
- Autoteach, short set-up times for new test maps
- Maintenance works possible in automatic mode
- Identical rims for manual and automatic rim changing
- → IIOT ready with SQL Database
- One piezo measuring system for TU and DB
- SLS geometry inspection with maximum 11 tracks
- → 6-fold marking station
- → Tool-free rim change
- Reduction of spare parts
- → 30% lower energy consumption